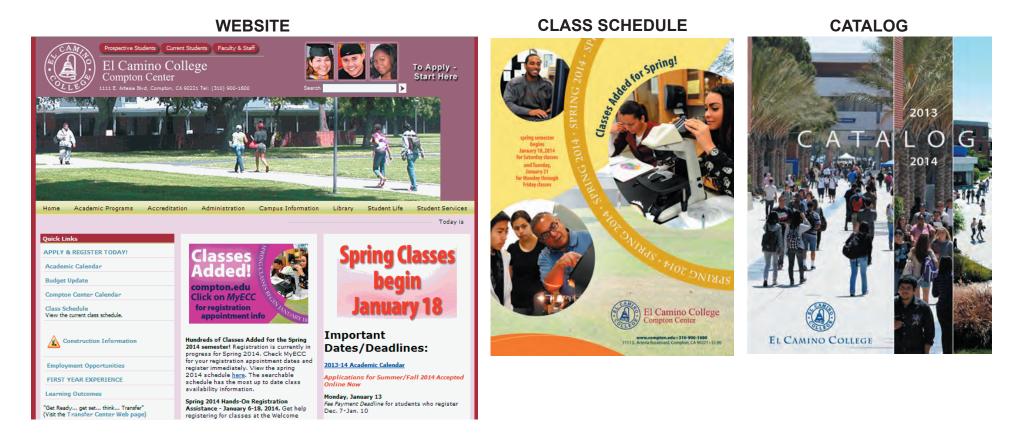

# **FREE MEDIA**

ECC Compton Center website; community newsletters, class schedules; catalog; online social media outlets; online newsletters, and news releases