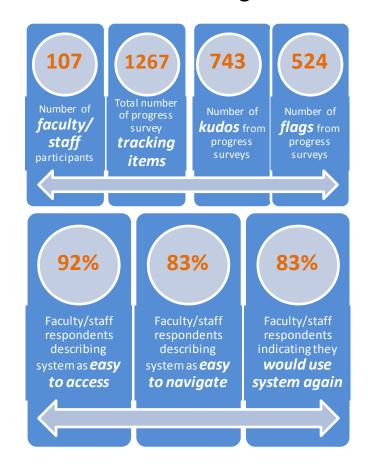

### Get Connected!

Fall 2017 Newsletter



# Student success\* begins with



**√** Communicate

# 2016-2017 Starfish-ECC Connect Beta Testing



## Benefits of Starfish-ECC Connect

- ★ Timely notification regarding student performance and progress in class
- ★ Positive reinforcement and motivation
- ★ Enhanced communication among faculty, counselors, and other service providers
- ★ Coordination of integrated support services by the student's success network
- Mobile accessibility

# What are Starfish-ECC Connect users saying?

"The retention in my Business 25 class is at 90%, which is the highest I have had ... I like to think that the higher retention rate has something to do with the additional communication through the Starfish system." -- Karen Green, business instructor

"Students are thankful for the 'extra attention,' and instructors feel at ease knowing there will be follow-up for additional intervention ... I am very ha