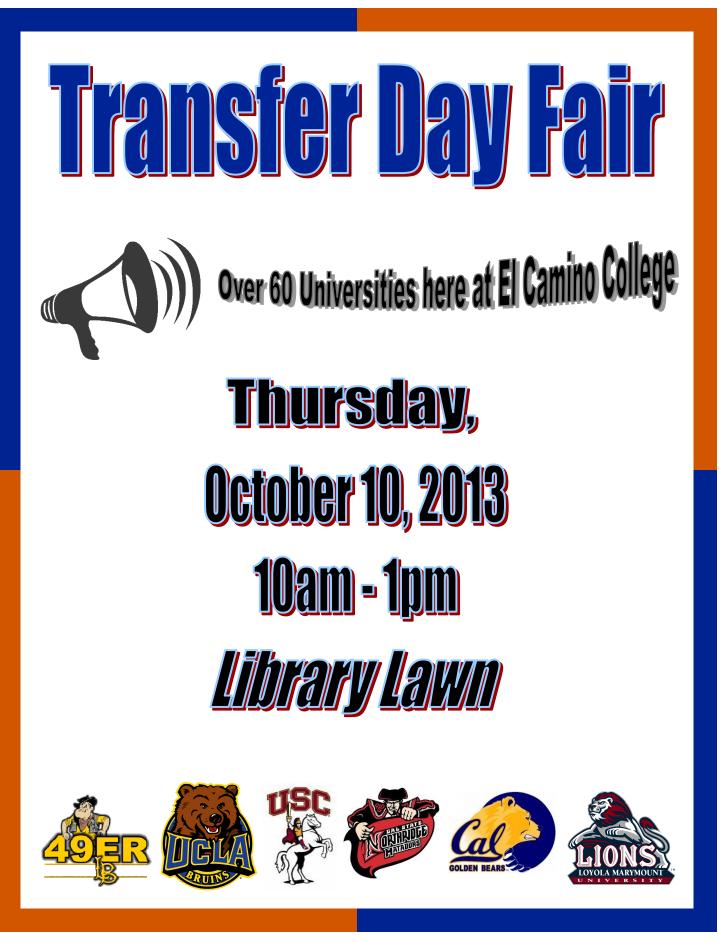

# Fall 2013 Transfer Day Fair Attendees

## California State University (CSU)

CSU Dominguez Hills CSU East Bay CSU Fullerton CSU Long Beach CSU Long Beach - College of Business CSU Los Angeles CSU Los Angeles - M.O.R.E. Program CSU Northridge CSU Northridge - International CSU Sacramento Cal Poly Pomona Humboldt State University

## University of California (UC)

UC Berkeley UC Irvine UC Los Angeles UC Los Angeles School of Nursing UC Merced UC Riverside UC San Diego UC Santa Barbara UC Santa Cruz

#### **Private/Independent University**

Academy of Art University American Public University Antioch University Art Center College of Design Art Institute Azusa Pacific University Brandman University Chapman University Charles Drew University Concordia University Irvine **Devry University** Fashion Institute of Design & Merchandising Hope International University La Sierra University Loma Linda University Loyola Marymount University Marymount California University Mount St. Mary's College National University Otis College of Art and Design Pacific Oaks College San Francisco Art Institute Southern California University of Health Sciences Trinity Law School University of La Verne University of Phoenix University of San Francisco University of Southern California (USC) Vanguard University Whittier College Woodbury University

### Out-of-State

Arizona State University Chamberlain School of Nursing Columbia College Chicago Johnson & Wales University Savannah College of Art & Design University of Arizona University of Texas - Arlington