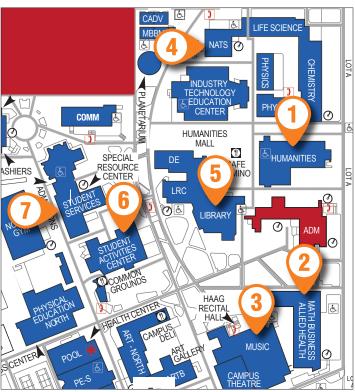

# **EL CAMINO COLLEGE FALL 2017 TUTORING SERVICES**

| 1 HUMANITIES                                           |
|--------------------------------------------------------|
| Writing Center                                         |
| One-on-one assistance with writing a college essay.    |
| Monday - Thursday7:00 a.m 12:40 p.m.; 1:30 - 5:40 p.m. |
| (310) 660-3593 x3873                                   |

|     | (010) 000 0000 00010                                                                                                                                                                                                                       |
|-----|--------------------------------------------------------------------------------------------------------------------------------------------------------------------------------------------------------------------------------------------|
|     |                                                                                                                                                                                                                                            |
| (2) | MATH BUSINESS ALLIED HEALTH                                                                                                                                                                                                                |
|     | Math Study Center MBA 119   One-on-one tutoring for mathematics students. 9:00 a.m 9:00 p.m.   Monday - Thursday 9:00 a.m 4:00 p.m.   Friday 9:00 a.m 4:00 p.m.   Saturday 10:00 a.m 4:00 p.m.   (310) 660-3593 x6591                      |
|     | Business/Math Computer Lab MBA 115   Access to software for business and mathematics students. 9:00 a.m 6:00 p.m.   Monday - Thursday 8:00 a.m 12:00 p.m.; 12:45 - 4:30 p.m.   (310) 660-3593 x6591 8:00 a.m 12:00 p.m.; 12:45 - 4:30 p.m. |
|     | CIS Computer Lab                                                                                                                                                                                                                           |

| 3 | MUSIC LIBRARY                                                                  |
|---|--------------------------------------------------------------------------------|
|   | Music TutoringMU 126                                                           |
|   | Tutoring is offered as part of the Learning Resources Center tutoring program. |
|   | Call or visit the Music Libary for tutoring availability                       |
|   | (310) 660-3593 x3722                                                           |

| 4 | NATURAL SCIENCE                                         |               |
|---|---------------------------------------------------------|---------------|
|   | MESA                                                    | NATS Basement |
|   | Mathematics, Engineering, and Science Achievement tutor | ring.         |
|   | Monday - Thursday                                       |               |
|   | Friday                                                  |               |
|   | (310) 660-3887                                          | '             |

### **1** HUMANITIES Writing Center

#### **2** MATH BUSINESS **ALLIED HEALTH**

Math Study Center Business/Math Computer Lab CIS Computer Lab

#### **3 MUSIC LIBRARY** Music Tutoring

#### **4** NATURAL SCIENCE **MESA**

BUILDING

**UNDER CONSTRUCTION** 

**EMERGENCY POLICE PHONE** 

**ACCESSIBLE** 

## **(5) SCHAUERMAN LIBRARY**

Learning Resource Center Reading Success Center

#### **6** STUDENT ACTIVITIES CENTER

**KEAS Program** 

#### **7** STUDENT SERVICES **CENTER**

EOPS, CARE, and CalWORKs Math Placement Test & Prep/ Just In Time Tutoring

#### **(5)** SCHAUERMAN LIBRARY

Learning Resources Center......West Wing, 2nd Floor Tutoring for more than twenty-five different subjects.

Call or visit the Learning Resouce Center for tutoring availability (310) 660-3593 x3511

#### Reading Success Center ...... East Wing, Basement, LIB 36

Tutoring for the english placement test and all reading subjects.

Monday, Thursday.......9:00 a.m. - 4:00 p.m. (310) 660-3593 x6729

#### **6** STUDENT ACTIVITIES CENTER

KEAS Program ......South Wing, AC 170 Math and English tutoring for KEAS students. 

#### **7** STUDENT SERVICES CENTER

Tutoring for a variety of subjects for EOPS and CalWORKs students. Monday, Thursday...... 8:00 a.m. - 5:30 p.m. Wednesday...... 8:00 a.m. - 6:30 p.m. (310) 660-3593 x3466 or x6057

#### MATH PLACEMENT TEST & PREP/JUST IN TIME TUTORING ... SSVC 217

Tutoring and access to software to prepare for the math placement test. 