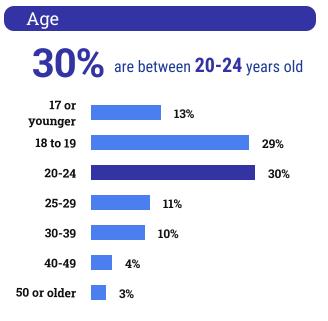

# El Camino Student Facts and Figures College (1) Fall 2023

### **Total Unduplicated Headcount**



21,596



### Ethnicity





### Non Binary count is less than 10.

## **Course Completion Rate**





### Enrollment Status

Unit Load



Continuing

in the previous regular term)

28% (6,117)

> First-time Student

17% (3,744)

36%

30%

Returning (students enrolled at the college in Fall 2022 after an absence of one or more primary terms)

K-12 Special **Admit** 

Institutional Research & Planning

#### Educational Goal

#### Where Our Students Reside

\*Cities in the El Camino Community College District





Data Source: Chancellor's Office Management Information System (MIS)