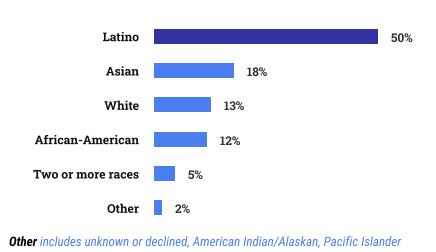

# El Camino Student Facts and Figures College (1) Fall 2023

### **Total Unduplicated Headcount**



21,596



### Ethnicity





### Non Binary count is less than 10.

## **Course Completion Rate**





### Enrollment Status

Unit Load



Continuing

in the previous regular term)

28% (6,117)

> First-time Student

17% (3,744)

36%

30%

Returning (students enrolled at the college in Fall 2022 after an absence of one or more primary terms)

K-12 Special **Admit** 

Institutional Research & Planning

#### Educational Goal

#### Where Our Students Reside

\*Cities in the El Camino Community College District





Data Source: Chancellor's Office Management Information System (MIS)