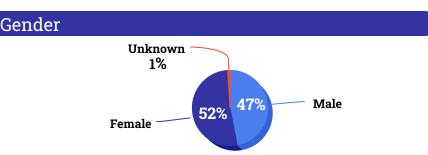

# El Camino Student Facts and Figures College (1) Fall 2023

### **Total Unduplicated Headcount**



21,596



### Ethnicity





### Non Binary count is less than 10.

## **Course Completion Rate**





### Enrollment Status

Unit Load



Continuing

in the previous regular term)

28% (6,117)

> First-time Student

17% (3,744)

36%

30%

Returning (students enrolled at the college in Fall 2022 after an absence of one or more primary terms)

K-12 Special **Admit** 

Institutional Research & Planning

#### Educational Goal

#### Where Our Students Reside

\*Cities in the El Camino Community College District





Data Source: Chancellor's Office Management Information System (MIS)