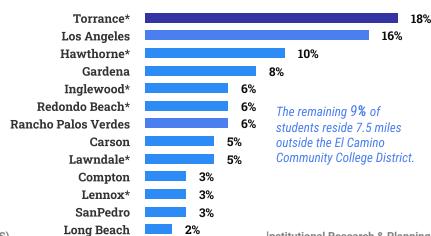

#### Where Our Students Reside

\*Cities in the El Camino Community College District

Data Source: Chancellor's Office Management Information System (MIS)