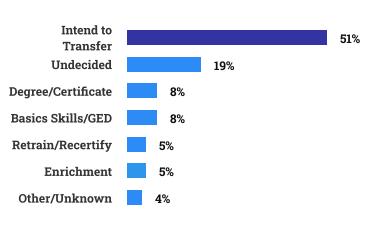

# El Camino Student Facts and Figures College (1) Fall 2023

### **Total Unduplicated Headcount**



21,596



### Ethnicity





### Non Binary count is less than 10.

## **Course Completion Rate**





### Enrollment Status

Unit Load



Continuing

in the previous regular term)

28% (6,117)

> First-time Student

17% (3,744)

36%

30%

Returning (students enrolled at the college in Fall 2022 after an absence of one or more primary terms)

K-12 Special **Admit** 

Institutional Research & Planning

#### Educational Goal

#### Where Our Students Reside

\*Cities in the El Camino Community College District





Data Source: Chancellor's Office Management Information System (MIS)