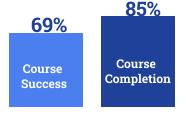

# El Camino Student Facts and Figures College (1) Fall 2023

### **Total Unduplicated Headcount**



21,596



### Ethnicity





### Non Binary count is less than 10.

## **Course Completion Rate**





### Enrollment Status

Unit Load



Continuing

in the previous regular term)

28% (6,117)

> First-time Student

17% (3,744)

36%

30%

Returning (students enrolled at the college in Fall 2022 after an absence of one or more primary terms)

K-12 Special **Admit** 

Institutional Research & Planning

#### Educational Goal

#### Where Our Students Reside

\*Cities in the El Camino Community College District





Data Source: Chancellor's Office Management Information System (MIS)