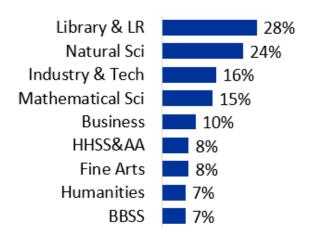

nd/or Difficulty Learning Online

Didn't Need Course: Change of Major/Ed Plan

Top 5 themes from open ended question on previous Withdraw Surveys

Other Reason (specify)

### Updates to Survey Design

Would you like ECC to contact you about (select all that apply):

Academic Counseling: Create or Change My Educational Plan

Major & Career Exploration

Basic Needs: Food, Housing, Clothing

Financial Aid: Help Paying for Courses & Completing Financial Aid Process

Health Services: Mental & Physical

Tech Support: Laptop, Wi-Fi Hotspot, & Calculator Loans

Registering for Next Term

All survey responses were shared with Warrior Welcome Center and sent a follow-up email with resources.

Other Topic

### Responses by Division



### Responses by Topic

#### Personal Reasons



#### Instructor



#### **Difficulty of Subject**



#### **Online Learning**



### Responses by Race



INSTITUTIONAL RESEARCH & PLANNING

## Next Steps

- Complete full Withdrawal Survey Report including qualitative analysis of responses.
- Receive feedback for updates to Spring 2022 survey administration.
- Divisions review results with faculty to inform decisions about actions towards decreasing course withdrawal.



## Thank You Questions? Comments?

EL CAMINO COLLEGE