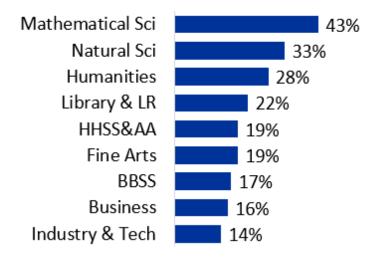

Didn't Need Course: Change of Major/Ed Plan

Top 5 themes from open ended question on previous Withdraw Surveys

Other Reason (specify)

### Updates to Survey Design

Would you like ECC to contact you about (select all that apply):

Academic Counseling: Create or Change My Educational Plan

Major & Career Exploration

Basic Needs: Food, Housing, Clothing

Financial Aid: Help Paying for Courses & Completing Financial Aid Process

Health Services: Mental & Physical

Tech Support: Laptop, Wi-Fi Hotspot, & Calculator Loans

Registering for Next Term

All survey responses were shared with Warrior Welcome Center and sent a follow-up email with resources.

Other Topic

### Responses by Division



### Responses by Topic

#### Personal Reasons



#### Instructor



#### **Difficulty of Subject**



#### **Online Learning**



### Responses by Race



INSTITUTIONAL RESEARCH & PLANNING

## Next Steps

- Complete full Withdrawal Survey Report including qualitative analysis of responses.
- Receive feedback for updates to Spring 2022 survey administration.
- Divisions review results with faculty to inform decisions about actions towards decreasing course withdrawal.



## Thank You Questions? Comments?

EL CAMINO COLLEGE