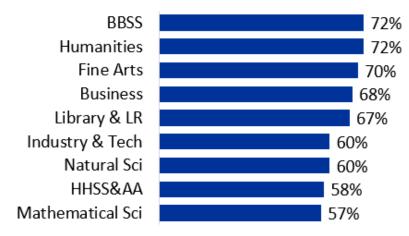

Technical Issues and/or Difficulty Learning Online

Didn't Need Course: Change of Major/Ed Plan

Top 5 themes from open ended question on previous Withdraw Surveys

Other Reason (specify)

### Updates to Survey Design

Would you like ECC to contact you about (select all that apply):

Academic Counseling: Create or Change My Educational Plan

Major & Career Exploration

Basic Needs: Food, Housing, Clothing

Financial Aid: Help Paying for Courses & Completing Financial Aid Process

Health Services: Mental & Physical

Tech Support: Laptop, Wi-Fi Hotspot, & Calculator Loans

Registering for Next Term

All survey responses were shared with Warrior Welcome Center and sent a follow-up email with resources.

Other Topic

### Responses by Division



### Responses by Topic

#### Personal Reasons



#### Instructor



#### **Difficulty of Subject**



#### **Online Learning**



### Responses by Race



INSTITUTIONAL RESEARCH & PLANNING

## Next Steps

- Complete full Withdrawal Survey Report including qualitative analysis of responses.
- Receive feedback for updates to Spring 2022 survey administration.
- Divisions review results with faculty to inform decisions about actions towards decreasing course withdrawal.



## Thank You Questions? Comments?

EL CAMINO COLLEGE