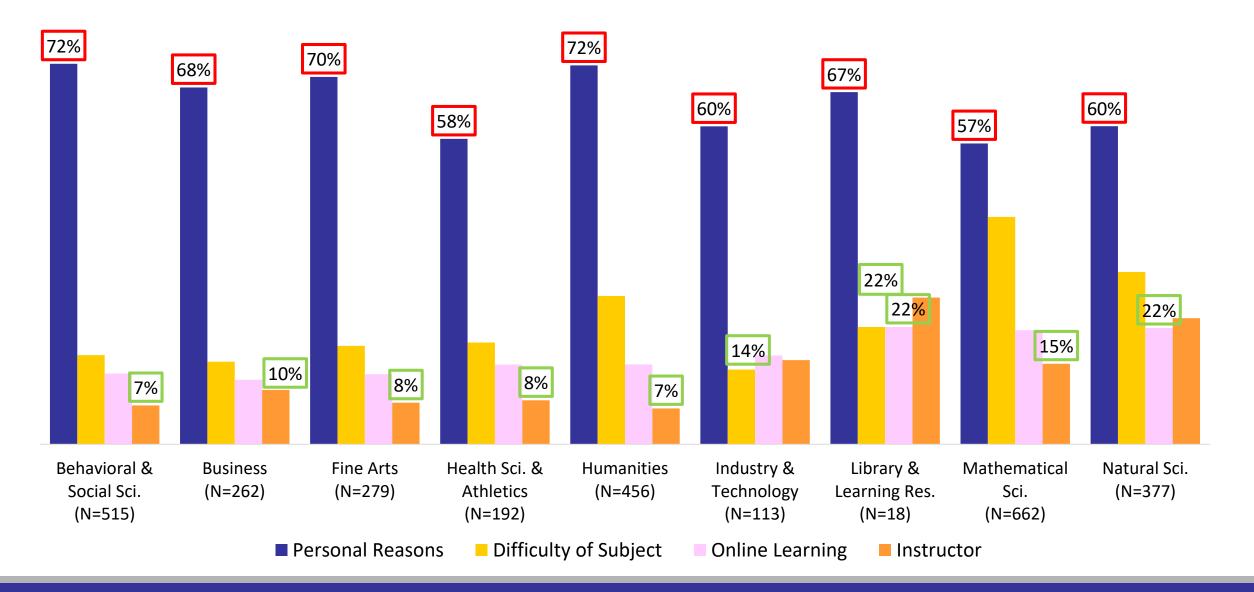

### Responses by Division

#### Personal Reasons

#### Instructor

#### **Difficulty of Subject**

#### **Online Learning**