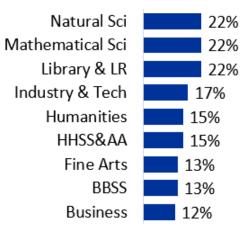

f Major/Ed Plan

Top 5 themes from open ended question on previous Withdraw Surveys

Other Reason (specify)

### Updates to Survey Design

Would you like ECC to contact you about (select all that apply):

Academic Counseling: Create or Change My Educational Plan

Major & Career Exploration

Basic Needs: Food, Housing, Clothing

Financial Aid: Help Paying for Courses & Completing Financial Aid Process

Health Services: Mental & Physical

Tech Support: Laptop, Wi-Fi Hotspot, & Calculator Loans

Registering for Next Term

All survey responses were shared with Warrior Welcome Center and sent a follow-up email with resources.

Other Topic

### Responses by Division



### Responses by Topic

#### Personal Reasons



#### Instructor



#### **Difficulty of Subject**



#### **Online Learning**



### Responses by Race



INSTITUTIONAL RESEARCH & PLANNING

## Next Steps

- Complete full Withdrawal Survey Report including qualitative analysis of responses.
- Receive feedback for updates to Spring 2022 survey administration.
- Divisions review results with faculty to inform decisions about actions towards decreasing course withdrawal.



## Thank You Questions? Comments?

EL CAMINO COLLEGE