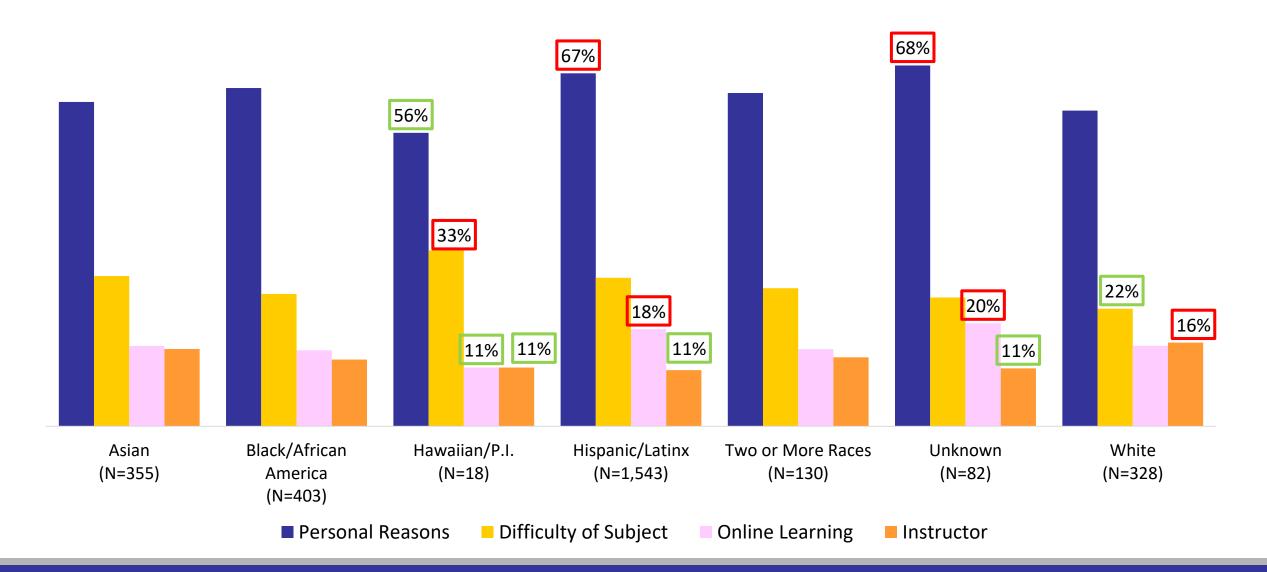

emes from open ended question on previous Withdraw Surveys

Other Reason (specify)

### Updates to Survey Design

Would you like ECC to contact you about (select all that apply):

Academic Counseling: Create or Change My Educational Plan

Major & Career Exploration

Basic Needs: Food, Housing, Clothing

Financial Aid: Help Paying for Courses & Completing Financial Aid Process

Health Services: Mental & Physical

Tech Support: Laptop, Wi-Fi Hotspot, & Calculator Loans

Registering for Next Term

All survey responses were shared with Warrior Welcome Center and sent a follow-up email with resources.

Other Topic

### Responses by Division



### Responses by Topic

#### Personal Reasons



#### Instructor



#### **Difficulty of Subject**



#### **Online Learning**



### Responses by Race



INSTITUTIONAL RESEARCH & PLANNING

## Next Steps

- Complete full Withdrawal Survey Report including qualitative analysis of responses.
- Receive feedback for updates to Spring 2022 survey administration.
- Divisions review results with faculty to inform decisions about actions towards decreasing course withdrawal.



## Thank You Questions? Comments?

EL CAMINO COLLEGE