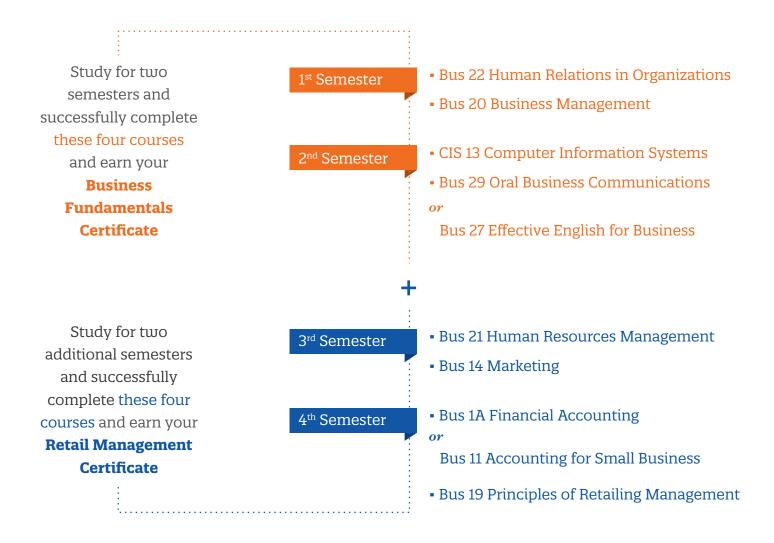

## Retail Management Path to Success

To build your skills and maximize your academic success, it is recommended that students complete the required eight courses in the following order. Most of these courses are offered every fall and spring semester. Select courses are also offered during the winter and summer sessions.