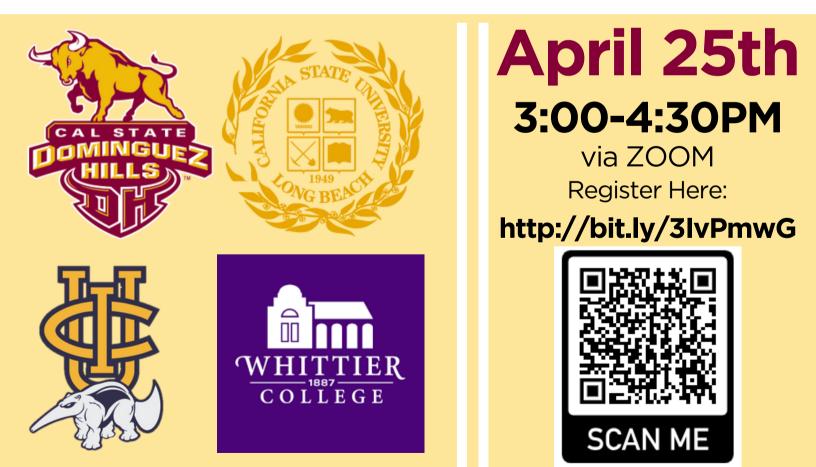

## Social Work Transfer University Panel

Social Work department representatives from CSUDH, CSULB, UCI, and Whittier College will highlight the academic, career, and social opportunities offered at their institutions via ZOOM. Maximize your undergraduate education and learn more about all that you can achieve on your path to becoming a social worker!