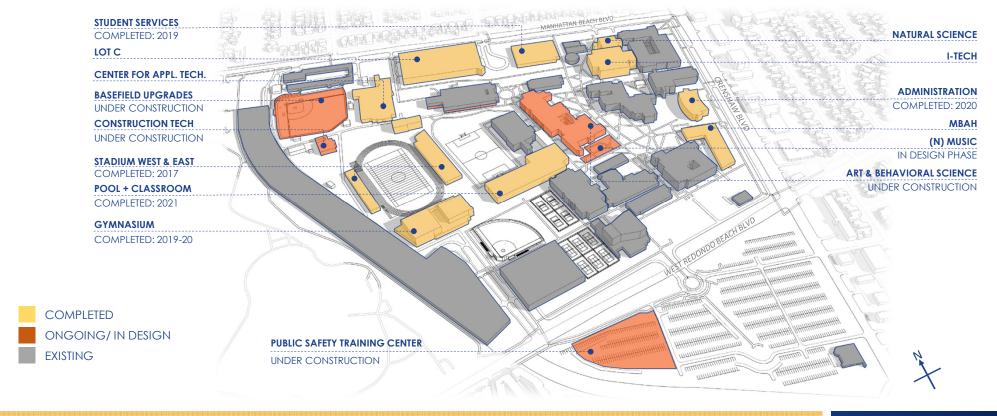

| 2021-22   | Construction - 25% |
| 8        | STUDENT ACTIVITIES            | M: MODERNIZATION      | LOCAL         | 2021-22   | Construction - 20% |
| 9        | BOOKSORE/ CAFÉ                | M: MODERNIZATION      | LOCAL         | 2021-22   | Construction - 20% |
| 10       | BASEBALL FIELD UPGRADES       | M: MODERNIZATION      | LOCAL         | 2021-22   | Construction - 25% |
| 11       | FIRE ACADEMY REPLACEMENT      | A: LIFE AND SAFETY    | STATE + LOCAL | 2026-27   | 08/2021 Occupancy  |
| 12       | MARSEE AUDITORIUM             |                       |               |           | Next bond?         |
| 13       | NEW HEALTH CENTER             |                       |               |           | TBD                |





### Projects completed, in design, ongoing











### OUTSTANDING PROJECTS

#### MEASURE E & FMP 2017













PROCESS | TIMELINE | MEETINGS FACILITIES MASTER PLAN UPDATE | 08.12.2021







### CONFIRMING THE PRIORITIES

#### **PRIORITIES - FROM FACILITIES PLAN 2017**

- Maximize functional space
  - Renovate facilities
  - Address program needs
- Eliminate non-functional space
  - Remove temporary buildings
  - Replace aging facilities
- Simplify implementation
  - Limit number of moves
  - Minimize need for swing space
- Improve efficiency/ utilization of facilities
  - Consolidate related programs
  - Create flexible, interdisciplinary space
- Right-size the campus to address program needs
  - Align the projects space inventory with state guidelines
  - Position ECC to maximize funding (state & local)







### STEPS FO