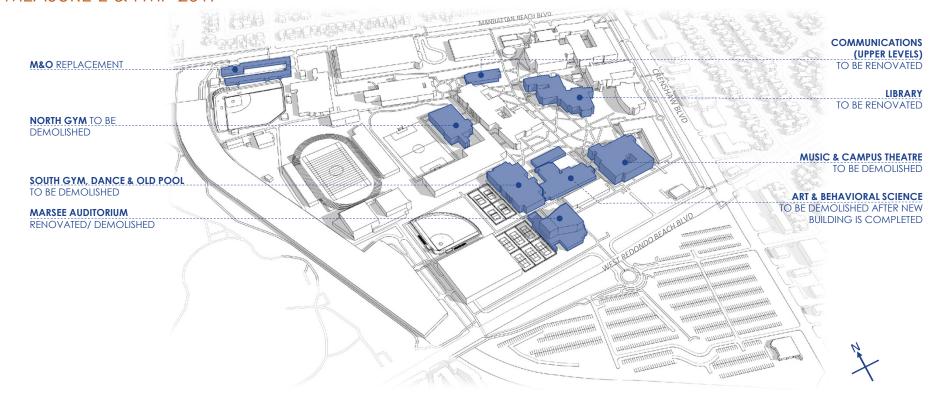

#### MEASURE E & 2017 Facilities Master Plan

 Through Measure E, we've added or reconfigured over 220,000 SF to the campus footprint

(source: board of trustee's agenda/ administrative services – June 21, 2021)

- Replacement projects & additional space
  - · Student services building
  - Gymnasium
  - · Administration Building
  - Pool Classroom Building
  - Behavioral Sciences
  - Arts Complex
  - Music Building
  - Construction Technology
  - Bookstore cafe

MEASURE E

FMP 2017