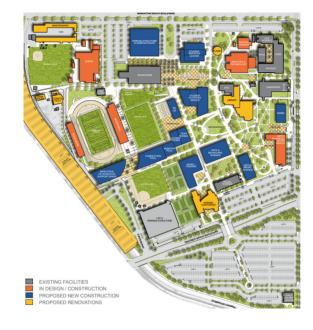

paces
  - Future of distance education
- Convert underutilized instructional spaces

- Targeted Facilities
  - Utilize State standards
  - Replace/Repurpose/Right size
- Eliminate modular buildings and sheds
- Eliminate older, harder to maintain facilities
- Reduce total cost of facilities ownership









### Previous Planning

#### MEASURE E & 2017 Facilities Master Plan

 Through Measure E, we've added or reconfigured over 220,000 SF to the campus footprint

(source: board of trustee's agenda/ administrative services – June 21, 2021)

- Replacement projects & additional space
  - · Student services building
  - Gymnasium
  - · Administration Building
  - Pool Classroom Building
  - Behavioral Sciences
  - Arts Complex
  - Music Building
  - Construction Technology
  - Bookstore cafe





MEASURE E

FMP 2017



### 5-YEAR CONSTRUCTION PLAN

| PRIORITY | BUILDING/ FACILITY            | CATEGORY              | FUNDING       | OCCUPANCY | CONFIRM STATUS     |
|----------|-------------------------------|-----------------------|---------------|-----------|--------------------|
| 1        | ART BUILDING MODERNIZATION    | M: MODERNIZATION      | LOCAL         | 2022-23   | Construction - 20% |
| 2        | SOCIAL & BEHAVIORAL SCIENCE   | G: GROWTH             | LOCAL         | 2022-23   | Construction - 20% |
| 3        | MUSIC BUILDING REPLACEMENT    | D1: CAMPUS COMPLETION | STATE + LOCAL | 2024-25   | Design Phase       |
| 4        | PUBLIC SAFETY TRAINING CENTER | G: GROWTH             | LOCAL         | 2023-24   | Final Plan         |
| 5        | ADA HANDICAP IMPROVEME