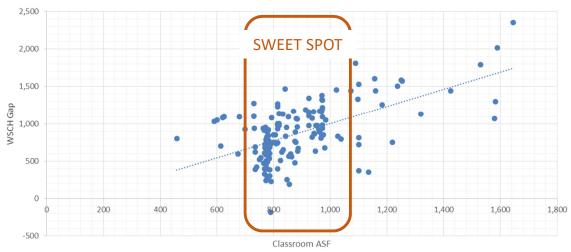

### CLASSROOM SIZE & WEEKLY STUDENT CONTACT HOURS (WSCH)

- Using Fall 2019 scheduling data, ALMA measured the performance of 280 classrooms and labs against the State's efficiency standards.
- Nearly all classrooms did not generate enough Weekly Student Contact Hours (WSCH) to meet the State standard.
- Class labs were much more efficient but had more spaces with no scheduled instruction.

#### **CLASSROOM SIZE & WSCH GAP**

Larger Classrooms Lead to Larger Shortfalls