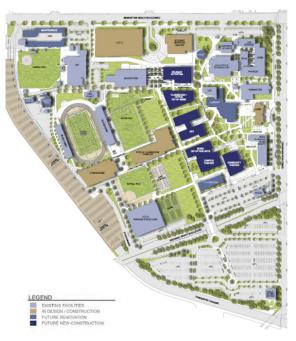

ces
  - Future of distance education
- Convert underutilized instructional spaces

- Targeted Facilities
  - Utilize State standards
  - Replace/Repurpose/Right size
- Eliminate modular buildings and sheds
- Eliminate older, harder to maintain facilities
- Reduce total cost of facilities ownership









### Previous Planning

#### MEASURE E & 2017 Facilities Master Plan

 Through Measure E, we've added or reconfigured over 220,000 SF to the campus footprint

(source: board of trustee's agenda/ administrative services – June 21, 2021)

- Replacement projects & additional space
  - · Student services building
  - Gymnasium
  - · Administration Building
  - Pool Classroom Building
  - Behavioral Sciences
  - Arts Complex
  - Music Building
  - Construction Technology
  - Bookstore cafe





MEASURE E

FMP 2017



### 5-YEAR CONSTRUCTION PLAN

| PRIORITY | BUILDING/ FACILITY            | CATEGORY              | FUNDING       | OCCUPANCY | CONFIRM STATUS     |
|----------|-------------------------------|-----------------------|---------------|-----------|--------------------|
| 1        | ART BUILDING MODERNIZATION    | M: MODERNIZATION      | LOCAL         | 2022-23   | Construction - 20% |
| 2        | SOCIAL & BEHAVIORAL SCIENCE   | G: GROWTH             | LOCAL         | 2022-23   | Construction - 20% |
| 3        | MUSIC BUILDING REPLACEMENT    | D1: CAMPUS COMPLETION | STATE + LOCAL | 2024-25   | Design Phase       |
| 4        | PUBLIC SAFETY TRAINING CENTER | G: GROWTH             | LOCAL         | 2023-24   | Final Plan         |
| 5        | ADA HANDICAP IMPROVEMENT