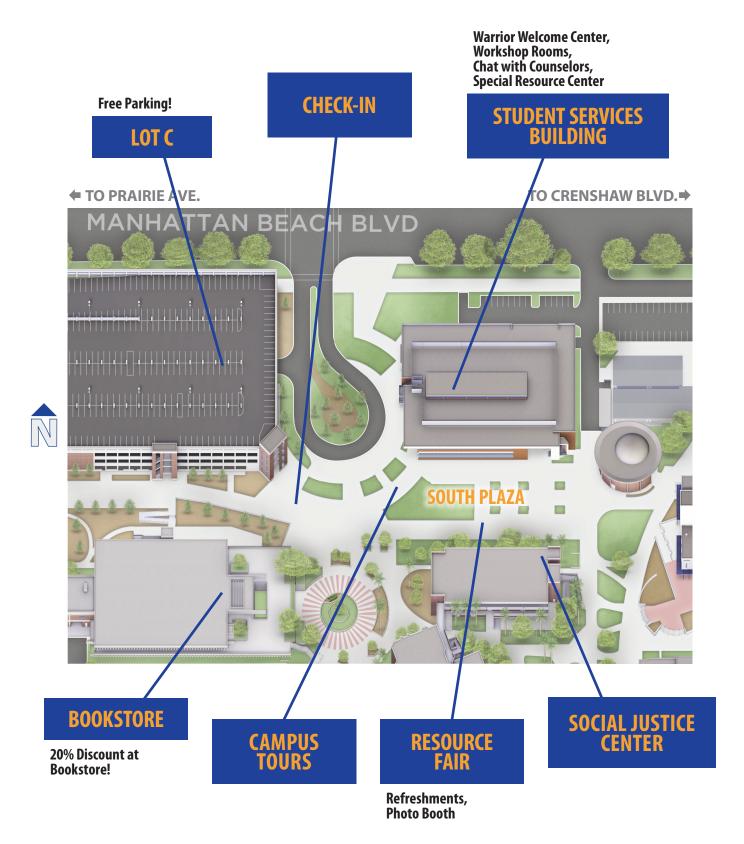

### **LOCATION MAP ON BACK**

| Time             | Activity                                                         | Location                                                         |
|------------------|------------------------------------------------------------------|------------------------------------------------------------------|
| 5:00 - 7:30 p.m. | Resource Fair                                                    | Student Services South Plaza                                     |
|                  | Campus Tours                                                     | Student Services South Plaza                                     |
|                  | Refreshments                                                     | Student Services South Plaza                                     |
|                  | Photo Booth                                                      | Student Services South Plaza                                     |
|                  | Bookstore 20% off!                                               | Bookstore Building                                               |
|                  | Complete your Application for Admission and/or South Bay Promise | Student Services Building,<br>Warrior Welcome Center             |
|                  | Chat with Counselors                                             | Student Services Building,<br>2 <sup>nd</sup> Floor              |
|                  | Special Resource Center Open House                               | Student Services Building,<br>Room 131                           |
|                  | Social Justice Center Open House                                 | Communications Building,<br>Room 204                             |
| Workshops inside | Student Services Building                                        |                                                                  |
| 5:15 - 5:45 p.m. | Career Education Workshop                                        | Room 141 (1 <sup>st</sup> Floor)                                 |
|                  | First Year Experience Workshop                                   | Norris Foundation Conference<br>Room 287 (2 <sup>nd</sup> Floor) |
| 6:00 - 6:30 p.m. | Community Education Workshop                                     | Room 141 (1 <sup>st</sup> Floor)                                 |
|                  | Transfer Strategies Workshop                                     | Norris Foundation Conference<br>Room 287 (2 <sup>nd</sup> Floor) |
| 6:45 - 7:15 p.m. | English as a Second Language Workshop                            | Room 141 (1 <sup>st</sup> Floor)                                 |
|                  | Transfer Strategies Workshop (repeat)                            | Norris Foundation Conference<br>Room 287 (2 <sup>nd</sup> Floor) |

### Bookstore

Visit the Bookstore to take advantage of 20% discount on ECC gear and gifts! (Excludes food and textbooks)

### **Campus Tours**

Take a 20-30 minute twilight tour of the El Camino College campus led by one of our student Ambassadors!

### **Resource Fair**

Collect flyers and meet with a variety of faculty, staff, and students to learn more about our Meta-Majors, Student Support Programs & Services, and Student Organizations/Clubs. Discover all El Camino has to offer!

# **EVENT MAP**

16007 Crenshaw Blvd. Torrance, CA 90506 www.elcamino.edu