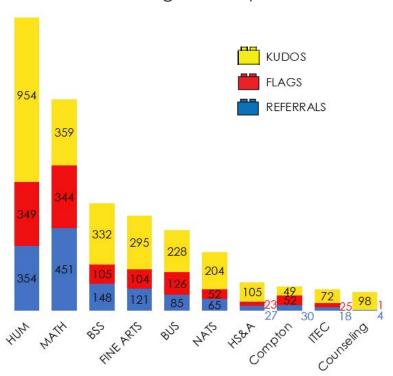

#### **ACTIVITY UPDATE**

Total Tracking Items By Division

| Rhea Lewitzki   | Humanities | 266 |
|-----------------|------------|-----|
| Daniel Berney   | Fine Arts  | 193 |
| Tatiana Roque   | Math       | 185 |
| Jennifer Annick | Humanities | 142 |
| Susan Bickford  | Math       | 133 |
| Trudy Meyer     | Math       | 124 |
| John Mufich     | Business   | 116 |
| Jane Sandor     | Humanities | 106 |
| Peter Marcoux   | Humanities | 99  |
| Jaime Gallegos  | Counselina | 98  |

### **MIDTERM PROGRESS REPORT** TRACKING ITEMS

#### **Kudos**

"Passing (Grade A)"

'Passing (Grade B)"

#### Flag

'Passing (Grade C)"

# Referral

"In Danger of Not Passing (Grade D)"

#### **PROGRESS SURVEY/GENERAL** TRACKING ITEMS

Flags

**569** 

Attendance or General Concerns

Kudos

Cheers!

Connections

Keep up the good work, Outstanding Academic Performance, Showing Improvement

Referrals

Attendance or General Concern Referrals, or Referrals to Counseling Tutoring or Financial Aid

Follow

Connections

Number of referrals cleared.