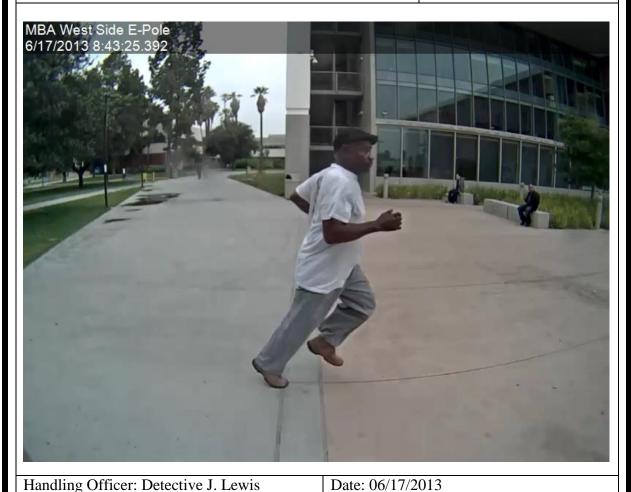

On 06/17/13 @0841hrs, an unknown male suspect attempted to enter into a faculty office by smashing a window with a 20lb counter weight during school hours. A Dell laptop and women peruse were clearly visible though the window. Suspect ran off after multiple staff members observed the suspect and phoned police.