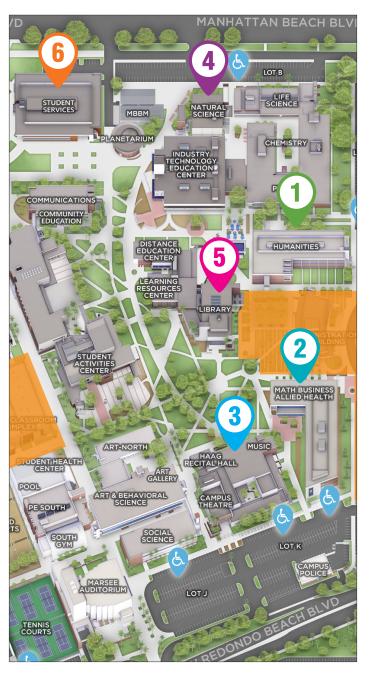

## **SPRING 2020 TUTORING SERVICES MAP**

| 1 HUMANITIES                                               |                      |
|------------------------------------------------------------|----------------------|
| Foreign Language Lab                                       | H114                 |
| Provides support for those enrolled in foreign language cl |                      |
| Monday - Thursday                                          | 9:30 a.m 1:30 p.m.   |
| (310) 660-3593 x7114                                       |                      |
|                                                            |                      |
| Writing Center                                             | H122                 |
| One-on-one assistance with writing a college essay         |                      |
| Monday, Thursday7:00 a.m 12:40 p.m.                        |                      |
| Tuesday, Wednesday7:00 a.m 12:40 p.m.                      |                      |
| Friday:7:00 a.m 12:40 p.m.                                 | , 1:30 p.m 3:10 p.m. |
| (310) 660-3873                                             |                      |

| (1) STUDENT SERVICES CENTER                                                                                                                                                                                                                 |
|---------------------------------------------------------------------------------------------------------------------------------------------------------------------------------------------------------------------------------------------|
| EOPS / CARE & CalWORKs Tutoring Center 2nd Floor, SSC227 Tutoring for EOPS, CARE, CalWORKs and Guardian Scholars students Call or visit the EOPS/CARE&CalWORKS Tutoring Center for current tutoring hours and subjects (310) 660-3593 x7088 |
| Student Equity and Achievement Village                                                                                                                                                                                                      |

| 2 MATH BUSINESS A                             | ALLIED HEALTH                                                                                        |
|-----------------------------------------------|------------------------------------------------------------------------------------------------------|
| Monday - Thursday<br>Friday<br>Saturday       | md access to software for mathematics courses 9:00 a.m 9:00 p.r 9:00 a.m 4:00 p.r 10:00 a.m 4:00 p.r |
| Access to software for b<br>Monday - Thursday | <b>MBA11</b> business and mathematics students                                                       |
| (310) 660-3593 x6816                          | MBA10                                                                                                |
|                                               | mputer Lab for hours and availability.                                                               |

| MUSIC LIBRARY                                   |                    |
|-------------------------------------------------|--------------------|
| Music Library                                   | MU126              |
| Practice rooms, sheet music, computer lab, copy |                    |
| Monday - Thursday                               |                    |
| Friday                                          | 8:00 a.m 4:30 p.m. |
| Saturday(310) 660-3593 x5024                    | 9:30 a.m 2:30 p.m. |

| 4 NATURAL SCIENCE                                                                                |  |
|--------------------------------------------------------------------------------------------------|--|
| MESA. Tutoring available for MESA Studen Call or visit the MESA   STEM Cent (310) 660-3593 x3887 |  |

| 5 SCHAUERMAN LIBRARY                        |                           |
|---------------------------------------------|---------------------------|
| <b>Learning Resources Center</b>            | West Wing, 2nd Floor      |
| Tutoring for more than twenty-five differer | nt subjects               |
| Call or visit the LRC for current hours and |                           |
| (310) 660-3593 x3511                        |                           |
| (010) 000 0000 10011                        |                           |
| Reading Success Center                      | East Wing Basement, LIB36 |
| Tutoring for reading and prewriting         |                           |
| Monday - Thursday                           | 9:00 a m = 3:00 n m       |
| (310) 660-3593 x6729                        | 0.00 p.m.                 |