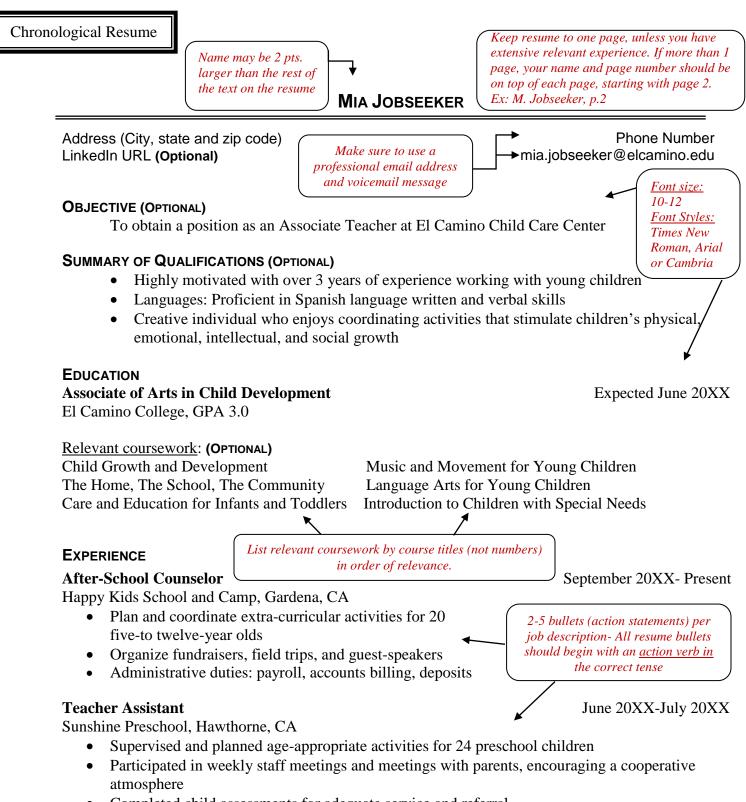

• Completed child assessments for adequate service and referral

## Customer Service Representative Use **bold** text in moderation and avoid *italics*

August 20XX-May 20XX

- Assessed client needs and resolved concerns in a fast-paced environment
- Managed sales amounts of over \$15,000 daily
  - Awarded Sales Representative of the Month twice, March 20XX and December 20XX

You can also have a section for honors or activities instead of certifications

## **CERTIFICATIONS (OPTIONAL)**

Associate Teacher Permit (20XX)

Cellular Phone Company, Los Angeles, CA

CPR Certified (20XX)

Adjust all margins between 0.5" to 1.0"