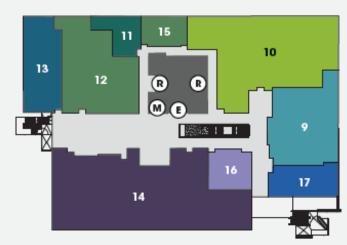

8 SEA CENTER

(R) = Restrooms (M) = Mothering Room

(E) = Elevators (W) = Wellness Room

9 CAREER & TRANSFER/HTP

10 EOPS/CARE/CALWORKS
GUARDIAN SCHOLARS

11 STUDENT SUPPORT SERVICES/ ENROLLMENT SERVICES DIVISION OFFICES

12 FINANCIAL AID

13 FIRST YEAR EXPERIENCE

14 COUNSELING/PROJECT SUCCESS/ PUENTE/STUDENT SUCCESS PROGRAM/ TOP

15 FINANCIAL AID LAB

16 CONFERENCE ROOM

17 COMPUTER LAB

SECOND FLOOR LAYOUT