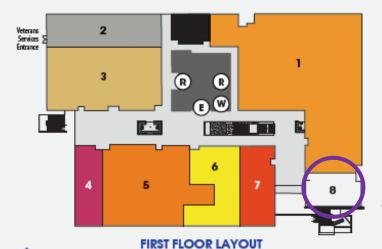

## **&** El Camino College

1 SPECIAL RESOURCE CENTER

2 VETERANS SERVICES

3 WARRIOR WELCOME CENTER

OUTREACH & SCHOOL RELATIONS

5 ADMISSIONS & RECORDS

6 INTERNATIONAL STUDENTS & LANGUAGE ACADEMY

5 STUDENT EQUITY & ACHIEVEMENT

8 SEA CENTER

(R) = Restrooms (M) = Mothering Room

(E) = Elevators (W) = Wellness Room

9 CAREER & TRANSFER/HTP

10 EOPS/CARE/CALWORKS
GUARDIAN SCHOLARS

11 STUDENT SUPPORT SERVICES/ ENROLLMENT SERVICES DIVISION OFFICES